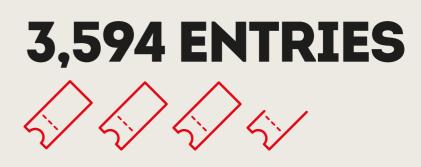

#### OWNED SOCIAL MEDIA

96,733 TOTAL SOCIAL MEDIA ENGAGEMENTS

20,818 TOTAL NEW FOLLOWERS FOR @SOUTHAUSTRALIA SOCIALS

OOH

**20 MILLION** TELL US WHERE REACH

## TOTAL COMPETITION ENTRIES

All numbers are for the three week period of 9 September - 29 September, 2018