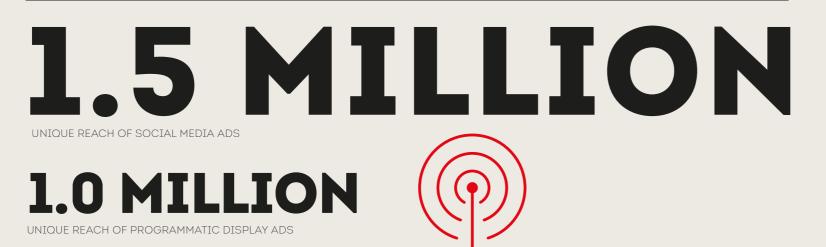

#### OWNED SOCIAL MEDIA

96,733 TOTAL SOCIAL MEDIA ENGAGEMENTS

20,818 TOTAL NEW FOLLOWERS FOR @SOUTHAUSTRALIA SOCIALS

OOH

**20 MILLION** TELL US WHERE REACH

TOTAL COMPETITION ENTRIES

All numbers are for the three week period of 9 September - 29 September, 2018.

#### OWNED SOCIAL MEDIA

96,733 TOTAL SOCIAL MEDIA ENGAGEMENTS

20,818 TOTAL NEW FOLLOWERS FOR @SOUTHAUSTRALIA SOCIALS

OOH

**20 MILLION** TELL US WHERE REACH